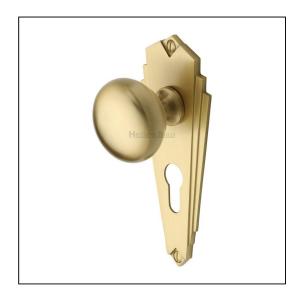

## Heritage Brass Mortice Knob on Euro Profile Plate Broadway Design Satin Brass finish

Variant code: BR1848.SB

Made from Solid Brass. Knob for internal doors where locking is required. If you are replacing an existing lever handle, this handle will work with an Euro profile UK sash lock. For new doors you will also need to purchase an Euro Profile sash lock in a size to suit your door. 10 year mechanism warranty. All fixing screws and fasteners included.