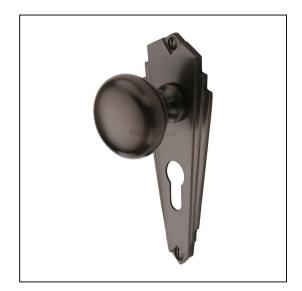

## Heritage Brass Mortice Knob on Euro Profile Plate Broadway Design Matt Bronze finish

Variant code: BR1848.MB

Made from Solid Brass. Knob for internal doors where locking is required. If you are replacing an existing lever handle, this handle will work with an Euro profile UK sash lock. For new doors you will also need to purchase an Euro Profile sash lock in a size to suit your door. 10 year mechanism warranty. All fixing screws and fasteners included.

| Property              | Value       |
|-----------------------|-------------|
| Finish                | Matt Bronze |
| Backplate length (mm) | 156         |
| Backplate width (mm)  | 62          |
| Backplate height (mm) | 6           |