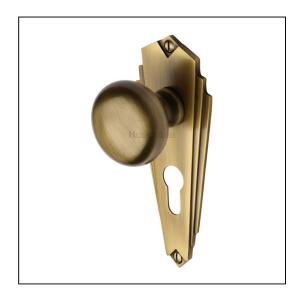

## Heritage Brass Mortice Knob on Euro Profile Plate Broadway Design Antique Brass finish

Variant code: BR1848.AT

Made from Solid Brass. Knob for internal doors where locking is required. If you are replacing an existing lever handle, this handle will work with an Euro profile UK sash lock. For new doors you will also need to purchase an Euro Profile sash lock in a size to suit your door. 10 year mechanism warranty. All fixing screws and fasteners included.

| Property              | Value         |
|-----------------------|---------------|
| Finish                | Antique Brass |
| Backplate length (mm) | 156           |
| Backplate width (mm)  | 62            |
| Backplate height (mm) | 6             |