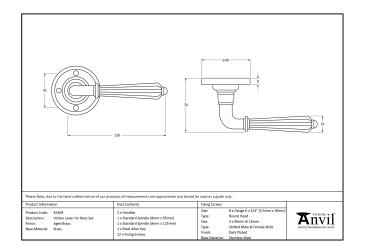

This handle has a strong spring incorporated into the stylish boss design to give both functionality & elegance.

- Lever handle for internal and external doors where locking is either required or not required.
- Set includes 2 lever on rose handles.
- Can be used with a multitude of standard locks, euro locks, latches, escutcheons & thumbturns for various uses within the home.
- Supplied with matching SS bolt through fixings & SS wood screws.

| Property           | Value      |
|--------------------|------------|
| Finish             | Aged Brass |
| Width (mm)         | 60         |
| Range              | Hinton     |
| Handle Length (mm) | 128        |