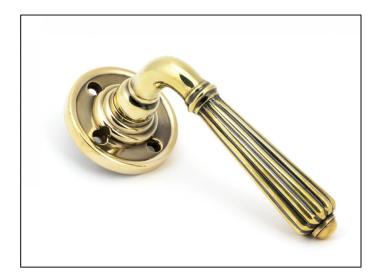

## Hinton Lever on Rose Set -Aged Brass

Variant code: 45309

The hinton set is part of the period range of sprung lever handles. A classic Georgian lever that will suit both traditional and contemporary settings.

Our weighty hinton lever handle range is forged from solid brass. The decorative part of the handle highlights all of the hand finishing that is carried out in our factory. A perfect design choice to use throughout your property with many other matching products available.

This handle has a strong spring incorporated into the stylish boss design to give both functionality & elegance.

- Lever handle for internal and external doors where locking is either required or not required.
- Set includes 2 lever on rose handles.
- Can be used with a multitude of standard locks, euro locks, latches, escutcheons & thumbturns for various uses within the home.
- Supplied with matching SS bolt through fixings & SS wood screws.