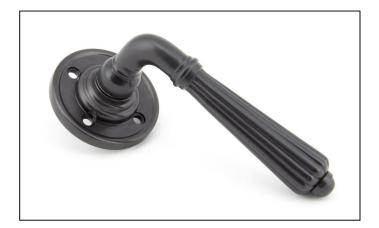

## Hinton Lever on Rose Set -Aged Bronze

Variant code: 45327

The hinton set is part of the period range of sprung lever handles. A classic Georgian lever that will suit both traditional and contemporary settings.

Our weighty hinton lever handle range is forged from solid brass. The decorative part of the handle highlights all of the hand finishing that is carried out in our factory. A perfect design choice to use throughout your property with many other matching products available.

This handle has a strong spring incorporated into the stylish boss design to give both functionality & elegance.

- Lever handle for internal and external doors where locking is either required or not required.
- Set includes 2 lever on rose handles.
- Can be used with a multitude of standard locks, euro locks, latches, escutcheons & thumbturns for various uses within the home.
- Supplied with matching SS bolt through fixings & SS wood screws.