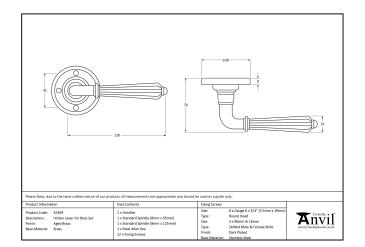

This handle has a strong spring incorporated into the stylish boss design to give both functionality & elegance.

- Lever handle for internal and external doors where locking is either required or not required.
- Set includes 2 lever on rose handles.
- Can be used with a multitude of standard locks, euro locks, latches, escutcheons & thumbturns for various uses within the home.
- Supplied with matching SS bolt through fixings & SS wood screws.

| Property           | Value       |
|--------------------|-------------|
| Finish             | Aged Bronze |
| Width (mm)         | 60          |
| Range              | Hinton      |
| Handle Length (mm) | 128         |