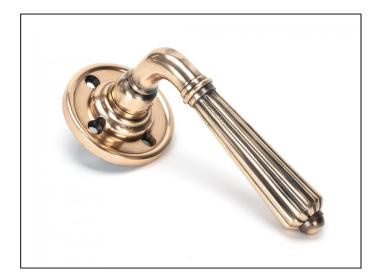

## Hinton Lever on Rose Set - Polished Bronze

Variant code: 45333

The hinton set is part of the period range of sprung lever handles. A classic Georgian lever that will suit both traditional and contemporary settings.

Our weighty hinton lever handle range is forged from solid brass. The decorative part of the handle highlights all of the hand finishing that is carried out in our factory. A perfect design choice to use throughout your property with many other matching products available.

This handle has a strong spring incorporated into the stylish boss design to give both functionality & elegance.

- Lever handle for internal and external doors where locking is either required or not required.
- Set includes 2 lever on rose handles.
- Can be used with a multitude of standard locks, euro locks, latches, escutcheons & thumbturns for various uses within the home.
- Supplied with matching SS bolt through fixings & SS wood screws.