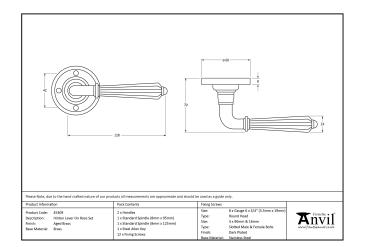

This handle has a strong spring incorporated into the stylish boss design to give both functionality & elegance.

- Lever handle for internal and external doors where locking is either required or not required.
- Set includes 2 lever on rose handles.
- Can be used with a multitude of standard locks, euro locks, latches, escutcheons & thumbturns for various uses within the home.
- Supplied with matching SS bolt through fixings & SS wood screws.

| Property           | Value           |
|--------------------|-----------------|
| Finish             | Polished Bronze |
| Width (mm)         | 60              |
| Range              | Hinton          |
| Handle Length (mm) | 128             |