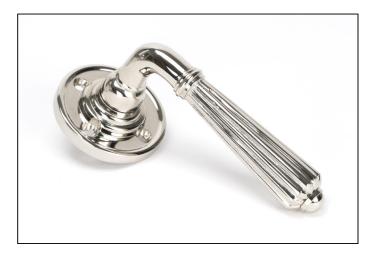

## Hinton Lever on Rose Set -Polished Nickel

Variant code: 45321

The hinton set is part of the period range of sprung lever handles. A classic Georgian lever that will suit both traditional and contemporary settings.

Our weighty hinton lever handle range is forged from solid brass. The decorative part of the handle highlights all of the hand finishing that is carried out in our factory. A perfect design choice to use throughout your property with many other matching products available.

This handle has a strong spring incorporated into the stylish boss design to give both functionality & elegance.

- Lever handle for internal and external doors where locking is either required or not required.
- Set includes 2 lever on rose handles.
- Can be used with a multitude of standard locks, euro locks, latches, escutcheons & thumbturns for various uses within the home.
- Supplied with matching SS bolt through fixings & SS wood screws.