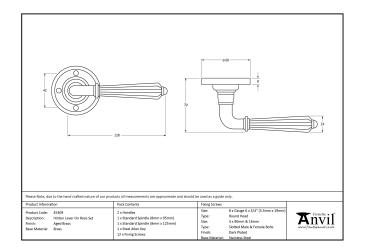

This handle has a strong spring incorporated into the stylish boss design to give both functionality & elegance.

- Lever handle for internal and external doors where locking is either required or not required.
- Set includes 2 lever on rose handles.
- Can be used with a multitude of standard locks, euro locks, latches, escutcheons & thumbturns for various uses within the home.
- Supplied with matching SS bolt through fixings & SS wood screws.

| Property           | Value           |
|--------------------|-----------------|
| Finish             | Polished Nickel |
| Width (mm)         | 60              |
| Range              | Hinton          |
| Handle Length (mm) | 128             |