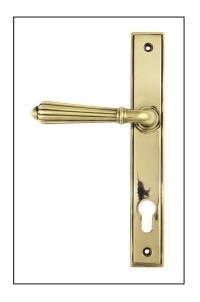

## Hinton Slimline Lever Espag. Lock Set - Aged Brass

## Variant code: 45314

The hinton set is part of the period range of sprung lever handles. A classic Georgian lever that will suit both traditional and contemporary settings.

Our weighty hinton lever handle range is forged from solid brass. the decorative part of the handle highlights all of the hand finishing that is carried out in our factory. A perfect design choice to use throughout your property with many other matching products available.

This handle has a strong double spring incorporated into the stylish boss design to give both functionality & elegance.

- Lever handle for external doors where multi-point locking is required.
- Set includes an internal and external lever espag lock handle.
- Can be used with a multi-point lock or french door kit in conjunction with a euro cylinder.
- Supplied with matching SS bolt through fixings.

| Property            | Value      |
|---------------------|------------|
| Finish              | Aged Brass |
| Width (mm)          | 36         |
| Depth (mm)          | 13         |
| Range               | Hinton     |
| Overall Length (mm) | 244        |
| Handle Length (mm)  | 128        |