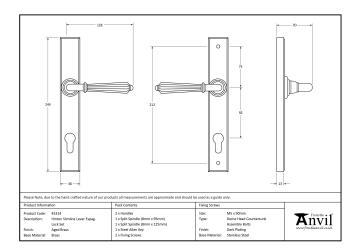

| Property            | Value      |
|---------------------|------------|
| Finish              | Aged Brass |
| Width (mm)          | 36         |
| Depth (mm)          | 13         |
| Range               | Hinton     |
| Overall Length (mm) | 244        |
| Handle Length (mm)  | 128        |