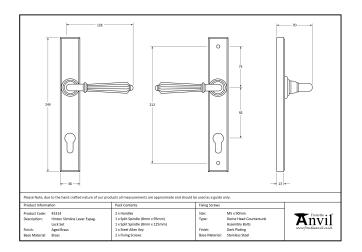

| Property            | Value       |
|---------------------|-------------|
| Width (mm)          | 36          |
| Finish              | Aged Bronze |
| Depth (mm)          | 13          |
| Range               | Hinton      |
| Overall Length (mm) | 244         |
| Handle Length (mm)  | 128         |