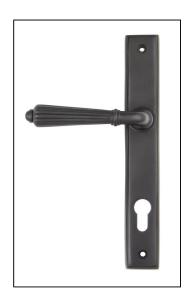

## Hinton Slimline Lever Espag. Lock Set - Aged Bronze

## Variant code: 45332

The hinton set is part of the period range of sprung lever handles. A classic Georgian lever that will suit both traditional and contemporary settings.

Our weighty hinton lever handle range is forged from solid brass. the decorative part of the handle highlights all of the hand finishing that is carried out in our factory. A perfect design choice to use throughout your property with many other matching products available.

This handle has a strong double spring incorporated into the stylish boss design to give both functionality & elegance.

- Lever handle for external doors where multi-point locking is required.
- Set includes an internal and external lever espag lock handle.
- Can be used with a multi-point lock or french door kit in conjunction with a euro cylinder.
- Supplied with matching SS bolt through fixings.