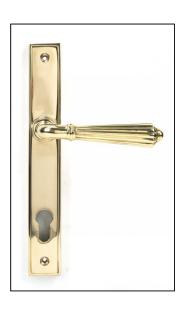

## Hinton Slimline Lever Espag. Lock Set - Polished Brass

## Variant code: 46547

The hinton set is part of the period range of sprung lever handles. A classic Georgian lever that will suit both traditional and contemporary settings.

Our weighty hinton lever handle range is forged from solid brass. the decorative part of the handle highlights all of the hand finishing that is carried out in our factory. A perfect design choice to use throughout your property with many other matching products available.

This handle has a strong double spring incorporated into the stylish boss design to give both functionality & elegance.

- Lever handle for external doors where multi-point locking is required.
- Set includes an internal and external lever espag lock handle.
- Can be used with a multi-point lock or french door kit in conjunction with a euro cylinder.
- Supplied with matching SS bolt through fixings.

| Property            | Value          |
|---------------------|----------------|
| Finish              | Polished Brass |
| Width (mm)          | 36             |
| Depth (mm)          | 13             |
| Range               | Hinton         |
| Overall Length (mm) | 244            |
| Handle Length (mm)  | 128            |