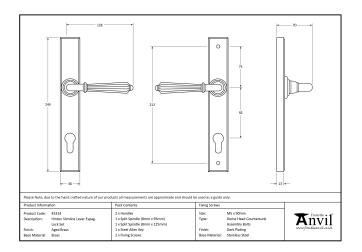

| Property            | Value          |
|---------------------|----------------|
| Finish              | Polished Brass |
| Width (mm)          | 36             |
| Depth (mm)          | 13             |
| Range               | Hinton         |
| Overall Length (mm) | 244            |
| Handle Length (mm)  | 128            |