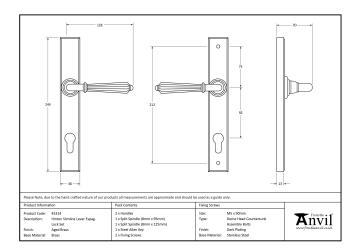

| Property            | Value           |
|---------------------|-----------------|
| Width (mm)          | 36              |
| Finish              | Polished Bronze |
| Depth (mm)          | 13              |
| Range               | Hinton          |
| Overall Length (mm) | 244             |
| Handle Length (mm)  | 128             |