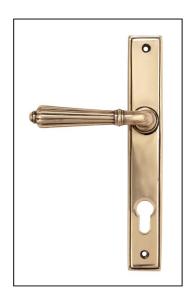

## Hinton Slimline Lever Espag. Lock Set – Polished Bronze

## Variant code: 45338

The hinton set is part of the period range of sprung lever handles. A classic Georgian lever that will suit both traditional and contemporary settings.

Our weighty hinton lever handle range is forged from solid brass. the decorative part of the handle highlights all of the hand finishing that is carried out in our factory. A perfect design choice to use throughout your property with many other matching products available.

This handle has a strong double spring incorporated into the stylish boss design to give both functionality & elegance.

- Lever handle for external doors where multi-point locking is required.
- Set includes an internal and external lever espag lock handle.
- Can be used with a multi-point lock or french door kit in conjunction with a euro cylinder.
- Supplied with matching SS bolt through fixings.