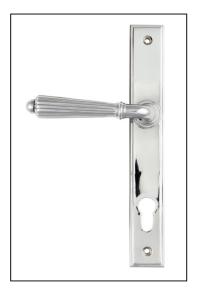

## Hinton Slimline Lever Espag. Lock Set - Polished Chrome

Variant code: 45320

The hinton set is part of the period range of sprung lever handles. A classic Georgian lever that will suit both traditional and contemporary settings.

Our weighty hinton lever handle range is forged from solid brass. the decorative part of the handle highlights all of the hand finishing that is carried out in our factory. A perfect design choice to use throughout your property with many other matching products available.

This handle has a strong double spring incorporated into the stylish boss design to give both functionality & elegance.

- Lever handle for external doors where multi-point locking is required.
- Set includes an internal and external lever espag lock handle.
- Can be used with a multi-point lock or french door kit in conjunction with a euro cylinder.
- Supplied with matching SS bolt through fixings.