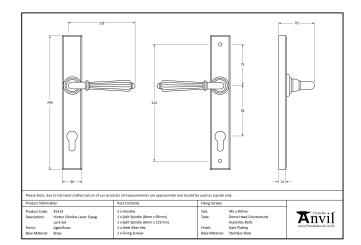

| Property            | Value           |
|---------------------|-----------------|
| Finish              | Polished Chrome |
| Width (mm)          | 36              |
| Depth (mm)          | 13              |
| Range               | Hinton          |
| Overall Length (mm) | 244             |
| Handle Length (mm)  | 128             |