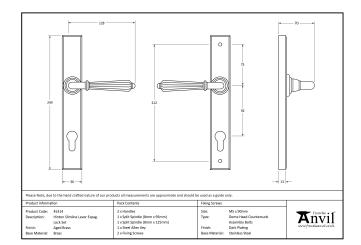

| Property            | Value           |
|---------------------|-----------------|
| Finish              | Polished Nickel |
| Width (mm)          | 36              |
| Depth (mm)          | 13              |
| Range               | Hinton          |
| Overall Length (mm) | 244             |
| Handle Length (mm)  | 128             |