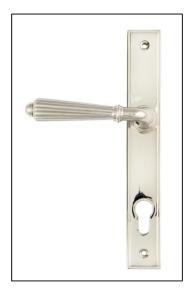

## Hinton Slimline Lever Espag. Lock Set - Polished Nickel

Variant code: 45326

The hinton set is part of the period range of sprung lever handles. A classic Georgian lever that will suit both traditional and contemporary settings.

Our weighty hinton lever handle range is forged from solid brass. the decorative part of the handle highlights all of the hand finishing that is carried out in our factory. A perfect design choice to use throughout your property with many other matching products available.

This handle has a strong double spring incorporated into the stylish boss design to give both functionality & elegance.

- Lever handle for external doors where multi-point locking is required.
- Set includes an internal and external lever espag lock handle.
- Can be used with a multi-point lock or french door kit in conjunction with a euro cylinder.
- Supplied with matching SS bolt through fixings.