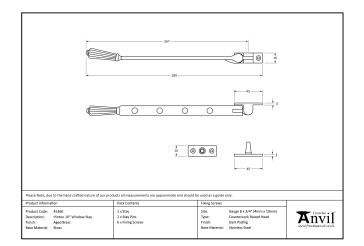

- Designed to match the hinton window furniture.
- Available in three different sizes.
- Supplied with matching SS wood screws.

| Property            | Value      |
|---------------------|------------|
| Finish              | Aged Brass |
| Range               | Hinton     |
| Overall Length (mm) | 289        |
| Stay arm (mm)       | 267        |