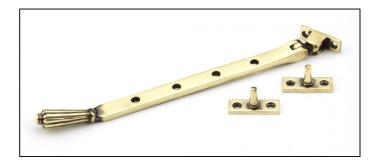

## Hinton Stay - 10" - Aged Brass

Variant code: 45360

The hinton stay is part of the period range of window furniture. A decorative Georgian design that will suit any setting.

Our weighty hinton window stay is forged from solid brass which emphasises the high quality materials and manufacturing techniques used. A perfect design choice to use throughout your property with many other matching products available.

- Designed to match the hinton window furniture.
- Available in three different sizes.
- Supplied with matching SS wood screws.

| Property            | Value      |
|---------------------|------------|
| Finish              | Aged Brass |
| Range               | Hinton     |
| Overall Length (mm) | 289        |
| Stay arm (mm)       | 267        |