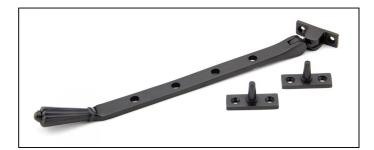

## Hinton Stay - 10" - Aged Bronze

Variant code: 45369

The hinton stay is part of the period range of window furniture. A decorative Georgian design that will suit any setting.

Our weighty hinton window stay is forged from solid brass which emphasises the high quality materials and manufacturing techniques used. A perfect design choice to use throughout your property with many other matching products available.

- Designed to match the hinton window furniture.
- Available in three different sizes.
- Supplied with matching SS wood screws.

| Property            | Value       |
|---------------------|-------------|
| Finish              | Aged Bronze |
| Range               | Hinton      |
| Overall Length (mm) | 289         |
| Stay arm (mm)       | 267         |