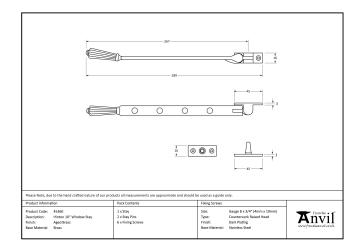

- Designed to match the hinton window furniture.
- Available in three different sizes.
- Supplied with matching SS wood screws.

| Property            | Value       |
|---------------------|-------------|
| Finish              | Aged Bronze |
| Range               | Hinton      |
| Overall Length (mm) | 289         |
| Stay arm (mm)       | 267         |