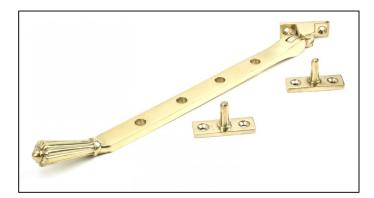

## Hinton Stay - 10" - Polished Brass

Variant code: 46704

The hinton stay is part of the period range of window furniture. A decorative Georgian design that will suit any setting.

Our weighty hinton window stay is forged from solid brass which emphasises the high quality materials and manufacturing techniques used. A perfect design choice to use throughout your property with many other matching products available.

- Designed to match the hinton window furniture.
- Available in three different sizes.
- Supplied with matching SS wood screws.

| Property            | Value          |
|---------------------|----------------|
| Finish              | Polished Brass |
| Range               | Hinton         |
| Overall Length (mm) | 289            |
| Stay arm (mm)       | 267            |