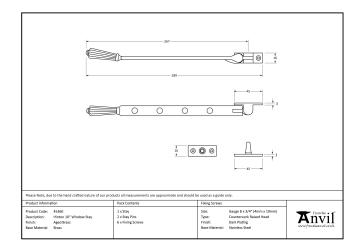

## Hinton Stay - 10" - Polished Brass

Variant code: 46704

The hinton stay is part of the period range of window furniture. A decorative Georgian design that will suit any setting.

Our weighty hinton window stay is forged from solid brass which emphasises the high quality materials and manufacturing techniques used. A perfect design choice to use throughout your property with many other matching products available.

- Designed to match the hinton window furniture.
- Available in three different sizes.
- Supplied with matching SS wood screws.

| Property            | Value          |
|---------------------|----------------|
| Finish              | Polished Brass |
| Range               | Hinton         |
| Overall Length (mm) | 289            |
| Stay arm (mm)       | 267            |