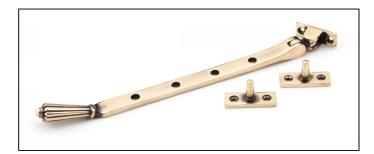

## Hinton Stay - 10" - Polished Bronze

Variant code: 45372

The hinton stay is part of the period range of window furniture. A decorative Georgian design that will suit any setting.

Our weighty hinton window stay is forged from solid brass which emphasises the high quality materials and manufacturing techniques used. A perfect design choice to use throughout your property with many other matching products available.

- Designed to match the hinton window furniture.
- Available in three different sizes.
- Supplied with matching SS wood screws.

| Property            | Value           |
|---------------------|-----------------|
| Finish              | Polished Bronze |
| Range               | Hinton          |
| Overall Length (mm) | 289             |
| Stay arm (mm)       | 267             |