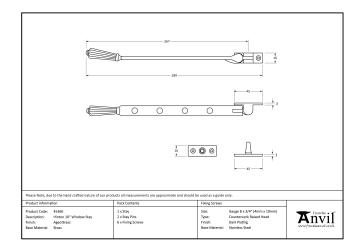

- Designed to match the hinton window furniture.
- Available in three different sizes.
- Supplied with matching SS wood screws.

| Property            | Value           |
|---------------------|-----------------|
| Finish              | Polished Bronze |
| Range               | Hinton          |
| Overall Length (mm) | 289             |
| Stay arm (mm)       | 267             |