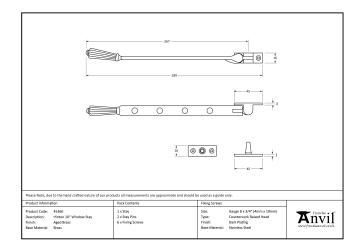

## Hinton Stay - 10" - Polished Chrome

Variant code: 45363

The hinton stay is part of the period range of window furniture. A decorative Georgian design that will suit any setting.

Our weighty hinton window stay is forged from solid brass which emphasises the high quality materials and manufacturing techniques used. A perfect design choice to use throughout your property with many other matching products available.

- Designed to match the hinton window furniture.
- Available in three different sizes.
- Supplied with matching SS wood screws.

| Property            | Value           |
|---------------------|-----------------|
| Finish              | Polished Chrome |
| Range               | Hinton          |
| Overall Length (mm) | 289             |
| Stay arm (mm)       | 267             |