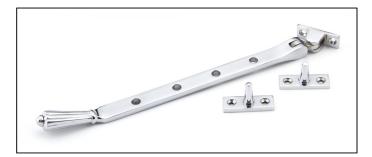

## Hinton Stay - 10" - Polished Chrome

Variant code: 45363

The hinton stay is part of the period range of window furniture. A decorative Georgian design that will suit any setting.

Our weighty hinton window stay is forged from solid brass which emphasises the high quality materials and manufacturing techniques used. A perfect design choice to use throughout your property with many other matching products available.

- Designed to match the hinton window furniture.
- Available in three different sizes.
- Supplied with matching SS wood screws.

| Property            | Value           |
|---------------------|-----------------|
| Finish              | Polished Chrome |
| Range               | Hinton          |
| Overall Length (mm) | 289             |
| Stay arm (mm)       | 267             |