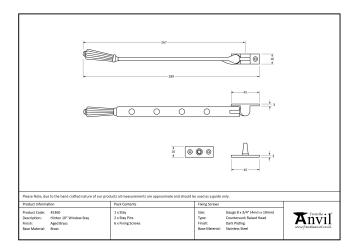

## Hinton Stay - 10" - Polished Nickel

## Variant code: 45366

The hinton stay is part of the period range of window furniture. A decorative Georgian design that will suit any setting.

Our weighty hinton window stay is forged from solid brass which emphasises the high quality materials and manufacturing techniques used. A perfect design choice to use throughout your property with many other matching products available.

- Designed to match the hinton window furniture.
- Available in three different sizes.
- Supplied with matching SS wood screws.

| Property            | Value           |
|---------------------|-----------------|
| Finish              | Polished Nickel |
| Range               | Hinton          |
| Overall Length (mm) | 289             |
| Stay arm (mm)       | 267             |