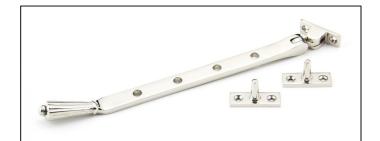

## Hinton Stay - 10" - Polished Nickel

## Variant code: 45366

The hinton stay is part of the period range of window furniture. A decorative Georgian design that will suit any setting.

Our weighty hinton window stay is forged from solid brass which emphasises the high quality materials and manufacturing techniques used. A perfect design choice to use throughout your property with many other matching products available.

- Designed to match the hinton window furniture.
- Available in three different sizes.
- Supplied with matching SS wood screws.

| Property            | Value           |
|---------------------|-----------------|
| Finish              | Polished Nickel |
| Range               | Hinton          |
| Overall Length (mm) | 289             |
| Stay arm (mm)       | 267             |