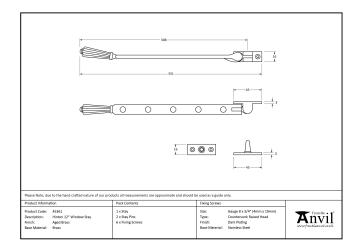

## Hinton Stay - 12" - Aged Bronze

Variant code: 45370

The hinton stay is part of the period range of window furniture. A decorative Georgian design that will suit any setting.

Our weighty hinton window stay is forged from solid brass which emphasises the high quality materials and manufacturing techniques used. A perfect design choice to use throughout your property with many other matching products available.

- Designed to match the hinton window furniture.
- Available in three different sizes.
- Supplied with matching SS wood screws.

| Property            | Value       |
|---------------------|-------------|
| Finish              | Aged Bronze |
| Range               | Hinton      |
| Overall Length (mm) | 331         |
| Stay arm (mm)       | 308         |