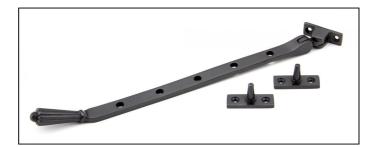

## Hinton Stay - 12" - Aged Bronze

Variant code: 45370

The hinton stay is part of the period range of window furniture. A decorative Georgian design that will suit any setting.

Our weighty hinton window stay is forged from solid brass which emphasises the high quality materials and manufacturing techniques used. A perfect design choice to use throughout your property with many other matching products available.

- Designed to match the hinton window furniture.
- Available in three different sizes.
- Supplied with matching SS wood screws.

| Property            | Value       |
|---------------------|-------------|
| Finish              | Aged Bronze |
| Range               | Hinton      |
| Overall Length (mm) | 331         |
| Stay arm (mm)       | 308         |