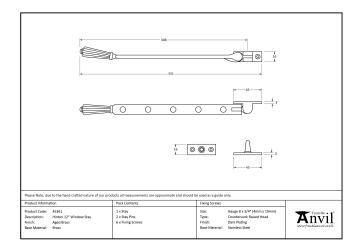

- Designed to match the hinton window furniture.
- Available in three different sizes.
- Supplied with matching SS wood screws.

| Property            | Value          |
|---------------------|----------------|
| Finish              | Polished Brass |
| Range               | Hinton         |
| Overall Length (mm) | 331            |
| Stay arm (mm)       | 308            |