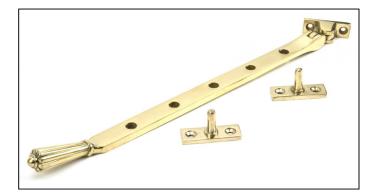

## Hinton Stay - 12" - Polished Brass

Variant code: 46705

The hinton stay is part of the period range of window furniture. A decorative Georgian design that will suit any setting.

Our weighty hinton window stay is forged from solid brass which emphasises the high quality materials and manufacturing techniques used. A perfect design choice to use throughout your property with many other matching products available.

- Designed to match the hinton window furniture.
- Available in three different sizes.
- Supplied with matching SS wood screws.

| Property            | Value          |
|---------------------|----------------|
| Finish              | Polished Brass |
| Range               | Hinton         |
| Overall Length (mm) | 331            |
| Stay arm (mm)       | 308            |