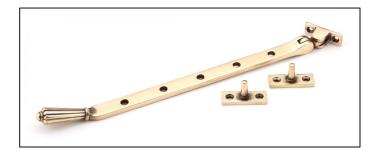

## Hinton Stay - 12" - Polished Bronze

Variant code: 45373

The hinton stay is part of the period range of window furniture. A decorative Georgian design that will suit any setting.

Our weighty hinton window stay is forged from solid brass which emphasises the high quality materials and manufacturing techniques used. A perfect design choice to use throughout your property with many other matching products available.

- Designed to match the hinton window furniture.
- Available in three different sizes.
- Supplied with matching SS wood screws.

| Property            | Value           |
|---------------------|-----------------|
| Finish              | Polished Bronze |
| Range               | Hinton          |
| Overall Length (mm) | 331             |
| Stay arm (mm)       | 308             |