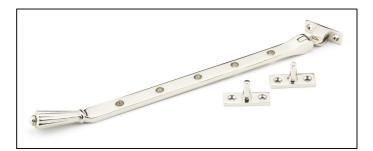

## Hinton Stay – 12" – Polished Nickel

Variant code: 45367

The hinton stay is part of the period range of window furniture. A decorative Georgian design that will suit any setting.

Our weighty hinton window stay is forged from solid brass which emphasises the high quality materials and manufacturing techniques used. A perfect design choice to use throughout your property with many other matching products available.

- Designed to match the hinton window furniture.
- Available in three different sizes.
- Supplied with matching SS wood screws.

| Property            | Value           |
|---------------------|-----------------|
| Finish              | Polished Nickel |
| Range               | Hinton          |
| Overall Length (mm) | 331             |
| Stay arm (mm)       | 308             |