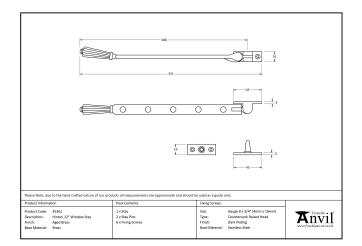

## Hinton Stay – 12" – Polished Nickel

Variant code: 45367

The hinton stay is part of the period range of window furniture. A decorative Georgian design that will suit any setting.

Our weighty hinton window stay is forged from solid brass which emphasises the high quality materials and manufacturing techniques used. A perfect design choice to use throughout your property with many other matching products available.

- Designed to match the hinton window furniture.
- Available in three different sizes.
- Supplied with matching SS wood screws.

| Property            | Value           |
|---------------------|-----------------|
| Finish              | Polished Nickel |
| Range               | Hinton          |
| Overall Length (mm) | 331             |
| Stay arm (mm)       | 308             |