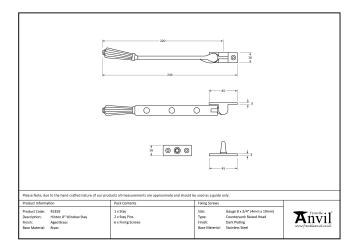

- Designed to match the hinton window furniture.
- Available in three different sizes.
- Supplied with matching SS wood screws.

| Property            | Value      |
|---------------------|------------|
| Finish              | Aged Brass |
| Range               | Hinton     |
| Overall Length (mm) | 244        |
| Stay arm (mm)       | 220        |