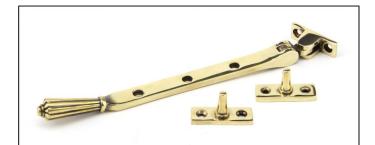

## Hinton Stay - 8" - Aged Brass

## Variant code: 45359

The hinton stay is part of the period range of window furniture. A decorative Georgian design that will suit any setting.

Our weighty hinton window stay is forged from solid brass which emphasises the high quality materials and manufacturing techniques used. A perfect design choice to use throughout your property with many other matching products available.

- Designed to match the hinton window furniture.
- Available in three different sizes.
- Supplied with matching SS wood screws.

| Property            | Value      |
|---------------------|------------|
| Finish              | Aged Brass |
| Range               | Hinton     |
| Overall Length (mm) | 244        |
| Stay arm (mm)       | 220        |