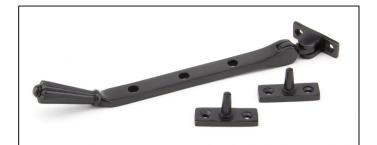

## Hinton Stay – 8" – Aged Bronze

## Variant code: 45368

The hinton stay is part of the period range of window furniture. A decorative Georgian design that will suit any setting.

Our weighty hinton window stay is forged from solid brass which emphasises the high quality materials and manufacturing techniques used. A perfect design choice to use throughout your property with many other matching products available.

- Designed to match the hinton window furniture.
- Available in three different sizes.
- Supplied with matching SS wood screws.

| Property            | Value       |
|---------------------|-------------|
| Finish              | Aged Bronze |
| Range               | Hinton      |
| Overall Length (mm) | 244         |
| Stay arm (mm)       | 220         |