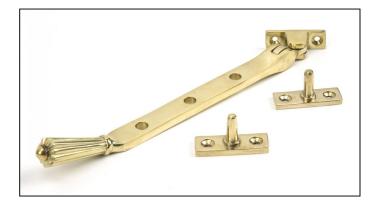

## Hinton Stay - 8" - Polished Brass

Variant code: 46703

The hinton stay is part of the period range of window furniture. A decorative Georgian design that will suit any setting.

Our weighty hinton window stay is forged from solid brass which emphasises the high quality materials and manufacturing techniques used. A perfect design choice to use throughout your property with many other matching products available.

- Designed to match the hinton window furniture.
- Available in three different sizes.
- Supplied with matching SS wood screws.

| Property            | Value          |
|---------------------|----------------|
| Finish              | Polished Brass |
| Range               | Hinton         |
| Overall Length (mm) | 244            |
| Stay arm (mm)       | 220            |