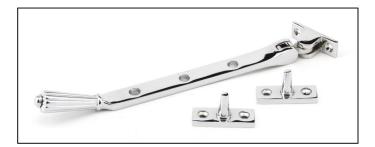

## Hinton Stay - 8" - Polished Chrome

Variant code: 45362

The hinton stay is part of the period range of window furniture. A decorative Georgian design that will suit any setting.

Our weighty hinton window stay is forged from solid brass which emphasises the high quality materials and manufacturing techniques used. A perfect design choice to use throughout your property with many other matching products available.

- Designed to match the hinton window furniture.
- Available in three different sizes.
- Supplied with matching SS wood screws.

| Property            | Value           |
|---------------------|-----------------|
| Finish              | Polished Chrome |
| Range               | Hinton          |
| Overall Length (mm) | 244             |
| Stay arm (mm)       | 220             |