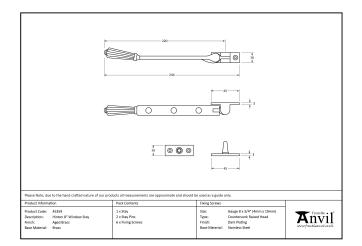

## Hinton Stay - 8" - Polished Chrome

Variant code: 45362

The hinton stay is part of the period range of window furniture. A decorative Georgian design that will suit any setting.

Our weighty hinton window stay is forged from solid brass which emphasises the high quality materials and manufacturing techniques used. A perfect design choice to use throughout your property with many other matching products available.

- Designed to match the hinton window furniture.
- Available in three different sizes.
- Supplied with matching SS wood screws.

| Property            | Value           |
|---------------------|-----------------|
| Finish              | Polished Chrome |
| Range               | Hinton          |
| Overall Length (mm) | 244             |
| Stay arm (mm)       | 220             |