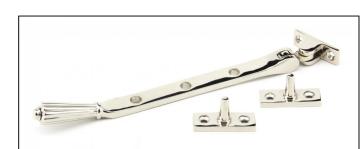

## Hinton Stay - 8" - Polished Nickel

## Variant code: 45365

The hinton stay is part of the period range of window furniture. A decorative Georgian design that will suit any setting.

Our weighty hinton window stay is forged from solid brass which emphasises the high quality materials and manufacturing techniques used. A perfect design choice to use throughout your property with many other matching products available.

- Designed to match the hinton window furniture.
- Available in three different sizes.
- Supplied with matching SS wood screws.

| Property            | Value           |
|---------------------|-----------------|
| Finish              | Polished Nickel |
| Range               | Hinton          |
| Overall Length (mm) | 244             |
| Stay arm (mm)       | 220             |