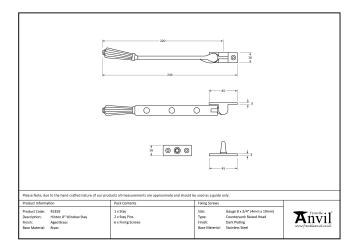

- Designed to match the hinton window furniture.
- Available in three different sizes.
- Supplied with matching SS wood screws.

| Property            | Value           |
|---------------------|-----------------|
| Finish              | Polished Nickel |
| Range               | Hinton          |
| Overall Length (mm) | 244             |
| Stay arm (mm)       | 220             |