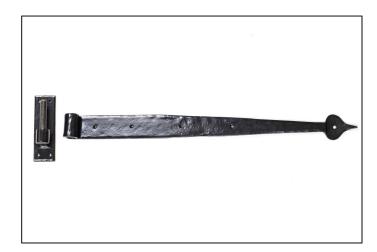

## Hook & Band Hinge - 24" - Pair - Black

Variant code: 33286

When opened a tee hinge has the appearance of a letter 'T'. An alternative to butt hinges, tee hinges are usually used in conjunction with a suffolk latch on traditional plank doors.

- Our blacksmith tee hinges are hammered into shape from mild steel using the traditional manufacturing method of an anvil and fire.
- Band is hinged on a pin which is attached to a fixing plate.
- Fixing plate must be morticed into your door frame.
- Suitable for heavy doors and gates.
- Supplied as a pair.
- Supplied with matching SS wood screws.