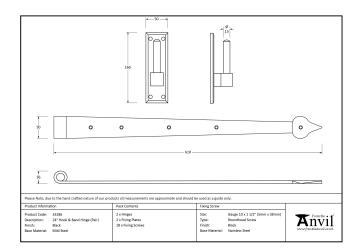

## Hook & Band Hinge - 24" - Pair - Black

Variant code: 33286

When opened a tee hinge has the appearance of a letter 'T'. An alternative to butt hinges, tee hinges are usually used in conjunction with a suffolk latch on traditional plank doors.

- Our blacksmith tee hinges are hammered into shape from mild steel using the traditional manufacturing method of an anvil and fire.
- Band is hinged on a pin which is attached to a fixing plate.
- Fixing plate must be morticed into your door frame.
- Suitable for heavy doors and gates.
- Supplied as a pair.
- Supplied with matching SS wood screws.

| Property | Value       |  |
|----------|-------------|--|
| Finish   | Black       |  |
| Range    | Hook & Band |  |