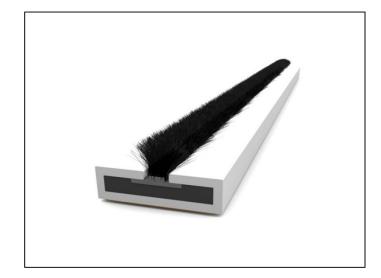

## Intumescent Seal – Fire & Smoke – 10 x 4 x 2100mm – White

## Variant code: 104FSW

Products are tested to BS 476 part 20:22 Fire only complete with BS 476 part 31:1 Cold Smoke Leakage giving a combined Fire and Smoke Seal. As with our fire only seals, they are manufactured with a moisture resistant intumescent suitable for use in wet or dry areas. The range has been independently tested on a range of timber single and double leaf doorsets. Fixing is via a high tack acrylic backed self adhesive tape. As with all of our range they boast exceptionally sharp edges leading to visually appealing sight lines and easy installation. NOTE: Screen colour may differ from actual product colour. All technical information is given as guidance only. Please refer to our technical department for test evidence.