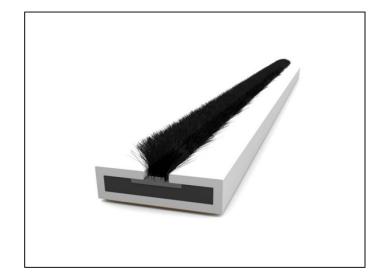

## Intumescent Seal – Fire & Smoke – 20 x 4 x 2100mm – White

Variant code: 204FSW

Products are tested to BS 476 part 20:22 Fire only complete with BS 476 part 31:1 Cold Smoke Leakage giving a combined Fire and Smoke Seal. As with our fire only seals, they are manufactured with a moisture resistant intumescent suitable for use in wet or dry areas. The range has been independently tested on a range of timber single and double leaf doorsets. Fixing is via a high tack acrylic backed self adhesive tape. As with all of our range they boast exceptionally sharp edges leading to visually appealing sight lines and easy installation. NOTE: Screen colour may differ from actual product colour. All technical information is given as guidance only. Please refer to our technical department for test evidence.