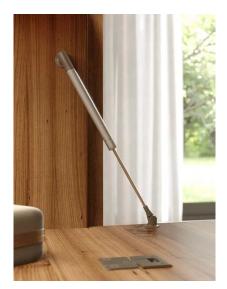

## K12 Drop Down Flap Stay for Wooden & Aluminium Frame Doors - 355mm

Variant code: AFS06355

Thanks to the reduced size and minimal design, K12 System provides a new concept of elegance in all details. The drop-down version is available in three different lengths and with a universal "zero" N strength, to suit any door dimension and weight. K12 System is an easy-to-install solution that makes additional screws unnecessary, improving the aesthetic and reducing assembling time.

It operates through click-in door and side supports, sensibly reducing the risk of unsafe or improper installation. K12 System ensures a smooth and continuous movement of the door up to its maximum opening. All parts (stay excluded) are in zinc alloy nickel plated, steel and engineering plastic.

Finish: Graphite.