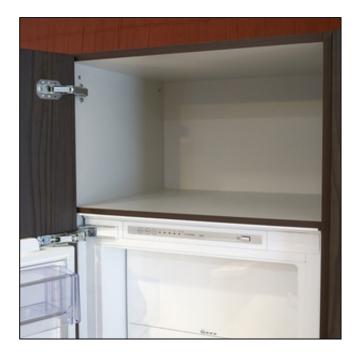

## Kamat Guiding Hinge for Refrigerator Surrounds -Opening Angle 115°

Variant code: 9239784

Kamat guiding hinge, For refrigerator surrounds, opening angle 115°

- For extra high furniture fronts
- For refrigerator surrounds with precision reveal alignment
- Guiding hinge for screwing on
- Can only be used in combination with Hettich K hinges
- For cabinet bodies with 19 mm or 16 mm side panels
- Installed depth 41.5 mm
- Material galvanised steel