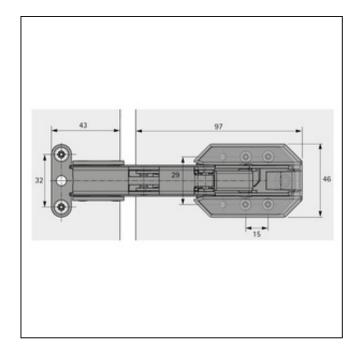

## Kamat Guiding Hinge for Refrigerator Surrounds -Opening Angle 115°

Variant code: 9239784

Kamat guiding hinge, For refrigerator surrounds, opening angle 115°

- For extra high furniture fronts
- For refrigerator surrounds with precision reveal alignment
- Guiding hinge for screwing on
- Can only be used in combination with Hettich K hinges
- For cabinet bodies with 19 mm or 16 mm side panels
- Installed depth 41.5 mm
- Material galvanised steel