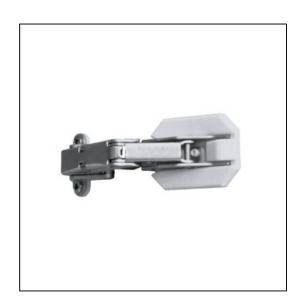

## Kamat Guiding Hinge for Refrigerator Surrounds -Opening Angle 115°

Variant code: 9239784

Kamat guiding hinge, For refrigerator surrounds, opening angle 115°

- For extra high furniture fronts
- For refrigerator surrounds with precision reveal alignment
- Guiding hinge for screwing on
- Can only be used in combination with Hettich K hinges
- For cabinet bodies with 19 mm or 16 mm side panels
- Installed depth 41.5 mm
- Material galvanised steel