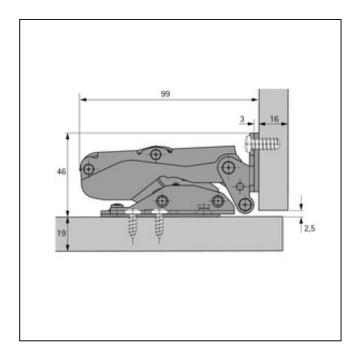

## Kamat Guiding Hinge for Refrigerator Surrounds -Opening Angle 115°

Variant code: 9239784

Kamat guiding hinge, For refrigerator surrounds, opening angle 115°

- For extra high furniture fronts
- For refrigerator surrounds with precision reveal alignment
- Guiding hinge for screwing on
- Can only be used in combination with Hettich K hinges
- For cabinet bodies with 19 mm or 16 mm side panels
- Installed depth 41.5 mm
- Material galvanised steel