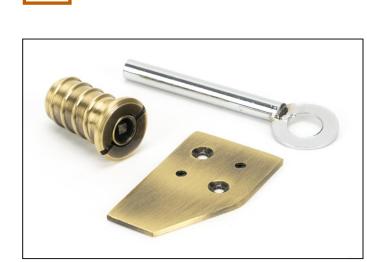

## Key-Flush Sash Stop - Aged Brass

## Variant code: 49917

Our collection of sash furniture complements all other products within the range, allowing a consistent finish throughout a property or project.

Fitted to the sash to restrict the opening for safety reasons and to allow the sash to be opened for ventilation without compromising on security.

Strike plates are fitted to the top of the bottom sash to prevent damage.

- Stop can be retracted into the barrel to allow the window to be fully opened.
- Sold in singles.
- Supplied with matching SS wood screws.