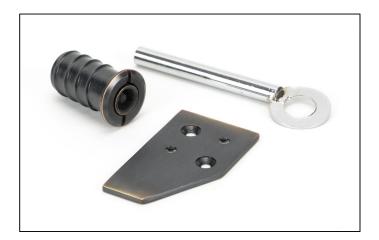

## **Key-Flush Sash Stop - Aged Bronze**

Variant code: 49916

Our collection of sash furniture complements all other products within the range, allowing a consistent finish throughout a property or project.

Fitted to the sash to restrict the opening for safety reasons and to allow the sash to be opened for ventilation without compromising on security.

Strike plates are fitted to the top of the bottom sash to prevent damage.

- Stop can be retracted into the barrel to allow the window to be fully opened.
- Sold in singles.
- Supplied with matching SS wood screws.

| Property | Value       |  |
|----------|-------------|--|
| Finish   | Aged Bronze |  |
| Range    | Key Flush   |  |