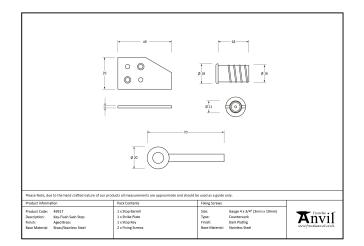

## **Key-Flush Sash Stop - Aged Bronze**

Variant code: 49916

Our collection of sash furniture complements all other products within the range, allowing a consistent finish throughout a property or project.

Fitted to the sash to restrict the opening for safety reasons and to allow the sash to be opened for ventilation without compromising on security.

Strike plates are fitted to the top of the bottom sash to prevent damage.

- Stop can be retracted into the barrel to allow the window to be fully opened.
- Sold in singles.
- Supplied with matching SS wood screws.

| Property | Value       |  |
|----------|-------------|--|
| Finish   | Aged Bronze |  |
| Range    | Key Flush   |  |