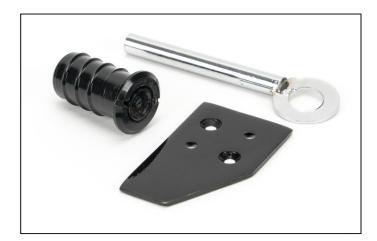

## Key-Flush Sash Stop - Black

Variant code: 49918

Our collection of sash furniture complements all other products within the range, allowing a consistent finish throughout a property or project.

Fitted to the sash to restrict the opening for safety reasons and to allow the sash to be opened for ventilation without compromising on security.

Strike plates are fitted to the top of the bottom sash to prevent damage.

- Stop can be retracted into the barrel to allow the window to be fully opened.
- Sold in singles.
- Supplied with matching SS wood screws.