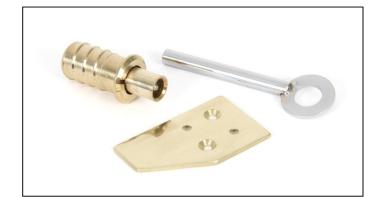

## Key-Flush Sash Stop -Polished Brass

## Variant code: 90271

Our collection of sash furniture complements all other products within the range, allowing a consistent finish throughout a property or project.

Fitted to the sash to restrict the opening for safety reasons and to allow the sash to be opened for ventilation without compromising on security.

Strike plates are fitted to the top of the bottom sash to prevent damage.

- Stop can be retracted into the barrel to allow the window to be fully opened.
- Sold in singles.
- Supplied with matching SS wood screws.