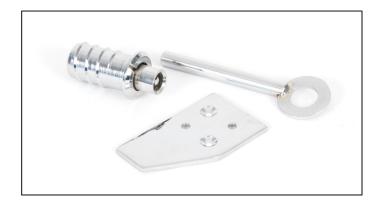

## Key-Flush Sash Stop -Polished Chrome

Variant code: 90272

Our collection of sash furniture complements all other products within the range, allowing a consistent finish throughout a property or project.

Fitted to the sash to restrict the opening for safety reasons and to allow the sash to be opened for ventilation without compromising on security.

Strike plates are fitted to the top of the bottom sash to prevent damage.

- Stop can be retracted into the barrel to allow the window to be fully opened.
- Sold in singles.
- Supplied with matching SS wood screws.

| Property | Value           |  |
|----------|-----------------|--|
| Finish   | Polished Chrome |  |
| Range    | Key Flush       |  |