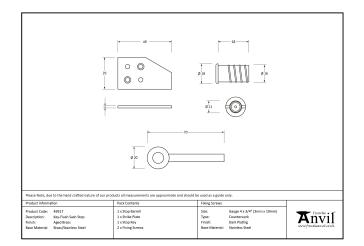

## Key-Flush Sash Stop -Polished Nickel

Variant code: 49920

Our collection of sash furniture complements all other products within the range, allowing a consistent finish throughout a property or project.

Fitted to the sash to restrict the opening for safety reasons and to allow the sash to be opened for ventilation without compromising on security.

Strike plates are fitted to the top of the bottom sash to prevent damage.

- Stop can be retracted into the barrel to allow the window to be fully opened.
- Sold in singles.
- Supplied with matching SS wood screws.

| Property | Value           |  |
|----------|-----------------|--|
| Finish   | Polished Nickel |  |
| Range    | Key Flush       |  |