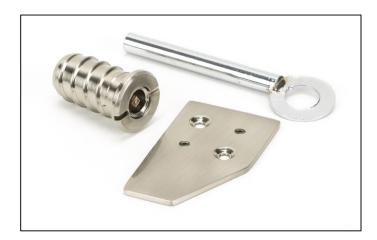

## Key-Flush Sash Stop -Polished Nickel

Variant code: 49920

Our collection of sash furniture complements all other products within the range, allowing a consistent finish throughout a property or project.

Fitted to the sash to restrict the opening for safety reasons and to allow the sash to be opened for ventilation without compromising on security.

Strike plates are fitted to the top of the bottom sash to prevent damage.

- Stop can be retracted into the barrel to allow the window to be fully opened.
- Sold in singles.
- Supplied with matching SS wood screws.

| Property | Value           |  |
|----------|-----------------|--|
| Finish   | Polished Nickel |  |
| Range    | Key Flush       |  |