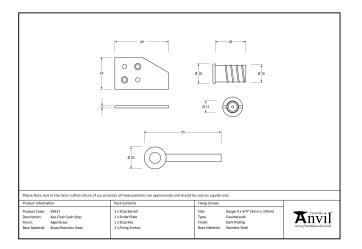

## Key-Flush Sash Stop - Satin Chrome

## Variant code: 49919

Our collection of sash furniture complements all other products within the range, allowing a consistent finish throughout a property or project.

Fitted to the sash to restrict the opening for safety reasons and to allow the sash to be opened for ventilation without compromising on security.

Strike plates are fitted to the top of the bottom sash to prevent damage.

- Stop can be retracted into the barrel to allow the window to be fully opened.
- Sold in singles.
- Supplied with matching SS wood screws.

| Property | Value        |
|----------|--------------|
| Finish   | Satin Chrome |
| Range    | Key Flush    |