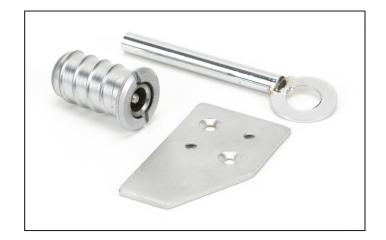

## Key-Flush Sash Stop - Satin Chrome

## Variant code: 49919

Our collection of sash furniture complements all other products within the range, allowing a consistent finish throughout a property or project.

Fitted to the sash to restrict the opening for safety reasons and to allow the sash to be opened for ventilation without compromising on security.

Strike plates are fitted to the top of the bottom sash to prevent damage.

- Stop can be retracted into the barrel to allow the window to be fully opened.
- Sold in singles.
- Supplied with matching SS wood screws.