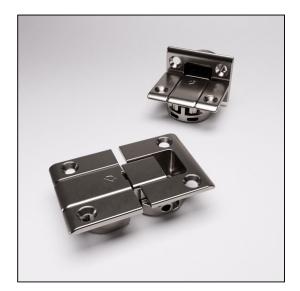

## Kimana Flap Hinge Set, 90° for Flaps or Lid Stays – Black Nickel Plated

Variant code: ACHO4012BN

- Provided with a unique and exclusive movement, this hinge allows to open cabinet doors in column.
- New: it could also be used for flap doors.
- The small dimensions (Ø 26mm boring for both the door and the bottom), the minimalistic and elegant design contribute to make KIMANA not only a functional hinge, but also a product unique in its genre.
- The fixing screws are perpendicular, suitable for perfect positioning, as well as for aluminum profiles.
- KIMANA can be easily adjusted through the screws (PZ2) which are hidden underneath the cover.
- Various door and cabinet thicknesscombinations can be solution either by carrying out the adjustments of the KIMANA or by placing adapters under the hinge clip.