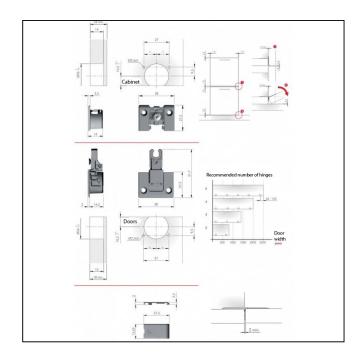

## Kimana Flap Hinge Set, 90° for Flaps or Lid Stays – Black Nickel Plated

Variant code: ACHO4012BN

- Provided with a unique and exclusive movement, this hinge allows to open cabinet doors in column.
- New: it could also be used for flap doors.
- The small dimensions (Ø 26mm boring for both the door and the bottom), the minimalistic and elegant design contribute to make KIMANA not only a functional hinge, but also a product unique in its genre.
- The fixing screws are perpendicular, suitable for perfect positioning, as well as for aluminum profiles.
- KIMANA can be easily adjusted through the screws (PZ2) which are hidden underneath the cover.
- Various door and cabinet thicknesscombinations can be solution either by carrying out the adjustments of the KIMANA or by placing adapters under the hinge clip.