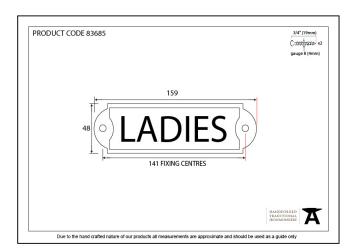

| Property            | Value          |
|---------------------|----------------|
| Finish              | Antique Pewter |
| Width (mm)          | 48             |
| Depth (mm)          | 4              |
| Range               | Ladies         |
| Overall Length (mm) | 159            |