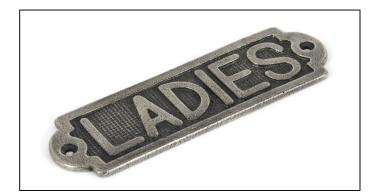

## Ladies Sign - Antique Pewter

Variant code: 83685

Often used in commercial environments such as pubs and restaurants, our signs can also be a great addition to residential properties..

Sold in singles..

| Property            | Value          |
|---------------------|----------------|
| Finish              | Antique Pewter |
| Width (mm)          | 48             |
| Depth (mm)          | 4              |
| Range               | Ladies         |
| Overall Length (mm) | 159            |