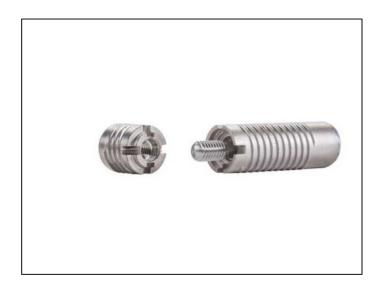

## Lamello Invis MX2 Connector Set with 14mm Stud - Each

Variant code: MX2

Invis Mx is the unique connection that satisfies the highest demands for aesthetics, stability and productivity. With no visible openings, Invis Mx can be quickly detached and reconnected at any time via its magnet drive. The Invis Mx connectors and studs are quickly and easily screwed into prepared 12 mm drill holes using a cordless drill. The MiniMag is then fixed to the cordless drill and rotated on the surface to close the connection with a clamping force of up to 250 kg per connector. Supplied with 14mm Stud. Price Each