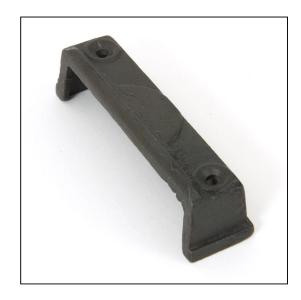

## Large Keep - Beeswax

## Variant code: 33161

Spare keep for our beeswax rim locks. Alternatively they are occasionally used as drawer pulls.

- Sold in singles.
- Supplied with matching SS wood screws.

Our beeswax finish is the most authentic finish for steel. After forging, the colours left in the steel range from blue to deep red ochre. To preserve these beautiful colours, our beeswax products are dipped into hot beeswax. This gives a subtle, matt richness to the metal and offers excellent protection when the products are fitted internally and properly maintained. An extremely natural finish and a far softer alternative to a black powder coated finish.

| Property            | Value    |
|---------------------|----------|
| Finish              | Beeswax  |
| Depth (mm)          | 30       |
| Width (mm)          | 29       |
| Range               | Rim Lock |
| Overall Length (mm) | 108      |