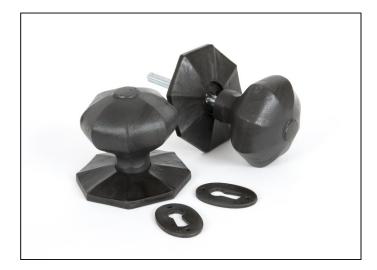

## Large Octagonal Mortice/Rim Knob Set - Beeswax

Variant code: 33064

The large octagonal mortice/rim knob is part of the blacksmith range of knob sets. They are supplied with loose collars to ensure they can be flush fitted to doors or alternatively used in conjunction with a rim lock.

| Property           | Value     |
|--------------------|-----------|
| Finish             | Beeswax   |
| Width (mm)         | 87        |
| Depth (mm)         | 76        |
| Range              | Octagonal |
| Handle Length (mm) | 72        |