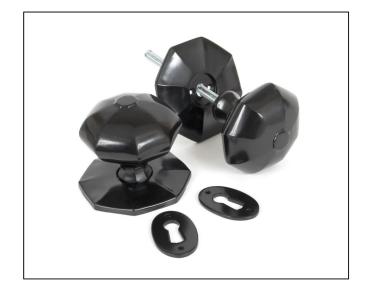

## Large Octagonal Mortice/Rim Knob Set - Black

## Variant code: 33065

The large octagonal mortice/rim knob is part of the blacksmith range of knob sets. They are supplied with loose collars to ensure they can be flush fitted to doors or alternatively used in conjunction with a rim lock.

- Designed to match our octagonal cupboard knobs to create a uniform feeling throughout your home.
- Can be used with a multitude of heavy duty locks, latches & thumbturns for various uses within the home.
- The strength of the spring found in a heavy-duty lock/latch will ensure the knob returns to it's original position.
- We recommend using a 3", 4" or 5" latch/lock.
- Supplied with matching SS wood screws.

| Property           | Value     |
|--------------------|-----------|
| Finish             | Black     |
| Width (mm)         | 87        |
| Depth (mm)         | 76        |
| Range              | Octagonal |
| Handle Length (mm) | 72        |