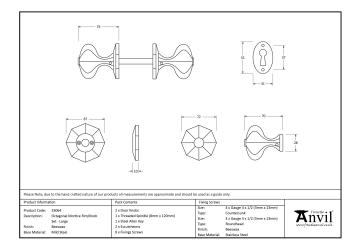

## Large Octagonal Mortice/Rim Knob Set - Black

## Variant code: 33065

The large octagonal mortice/rim knob is part of the blacksmith range of knob sets. They are supplied with loose collars to ensure they can be flush fitted to doors or alternatively used in conjunction with a rim lock.

| Property           | Value     |
|--------------------|-----------|
| Finish             | Black     |
| Width (mm)         | 87        |
| Depth (mm)         | 76        |
| Range              | Octagonal |
| Handle Length (mm) | 72        |