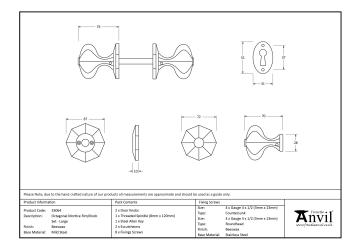

## Large Octagonal Mortice/Rim Knob Set - Pewter

## Variant code: 33066

The large octagonal mortice/rim knob is part of the blacksmith range of knob sets. They are supplied with loose collars to ensure they can be flush fitted to doors or alternatively used in conjunction with a rim lock.

| Property           | Value         |
|--------------------|---------------|
| Finish             | Pewter Patina |
| Width (mm)         | 87            |
| Depth (mm)         | 76            |
| Range              | Octagonal     |
| Handle Length (mm) | 72            |