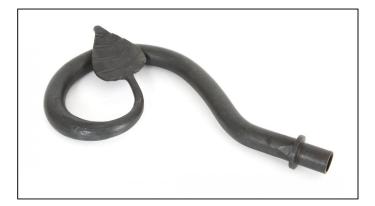

## Leaf Curtain Finial - Pair - Beeswax

Variant code: 83613

Our curtain furniture was introduced to complete our range and allow any project to be fully furnished with "From the Anvil" products, down to the finest detail.

These finials work in conjunction with our curtain poles adding a decorative finishing touch.

Our finials can also be used with our large pull handles instead of using the standard end caps provided.

Supplied as a pair.