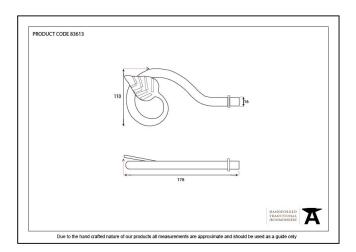

| Property            | Value   |
|---------------------|---------|
| Finish              | Beeswax |
| Width (mm)          | 110     |
| Depth (mm)          | 178     |
| Range               | Leaf    |
| Overall Length (mm) | 198     |