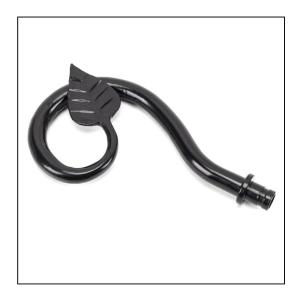

## Leaf Curtain Finial - Pair - Black

Variant code: 49900

Our curtain furniture was introduced to complete our range and allow any project to be fully furnished with "From the Anvil" products, down to the finest detail.

These finials work in conjunction with our curtain poles adding a decorative finishing touch.

Our finials can also be used with our large pull handles instead of using the standard end caps provided.

Supplied as a pair.