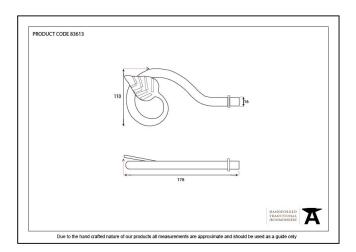

| Property            | Value |
|---------------------|-------|
| Finish              | Black |
| Width (mm)          | 110   |
| Depth (mm)          | 178   |
| Range               | Leaf  |
| Overall Length (mm) | 198   |