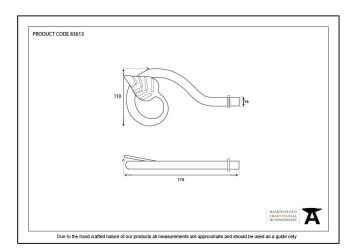

| Property            | Value         |
|---------------------|---------------|
| Finish              | Pewter Patina |
| Width (mm)          | 110           |
| Depth (mm)          | 178           |
| Range               | Leaf          |
| Overall Length (mm) | 198           |