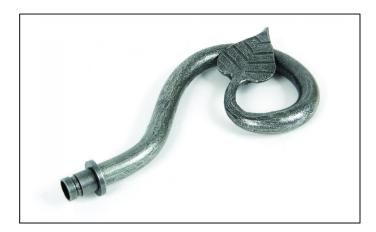

## Leaf Curtain Finial - Pair - Pewter

Variant code: 33733

Our curtain furniture was introduced to complete our range and allow any project to be fully furnished with "From the Anvil" products, down to the finest detail.

These finials work in conjunction with our curtain poles adding a decorative finishing touch.

Our finials can also be used with our large pull handles instead of using the standard end caps provided.

Supplied as a pair.

| Property            | Value         |
|---------------------|---------------|
| Finish              | Pewter Patina |
| Width (mm)          | 110           |
| Depth (mm)          | 178           |
| Range               | Leaf          |
| Overall Length (mm) | 198           |